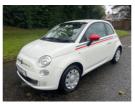

## Fiat 500 1.2 Pop 3dr [Start Stop] | 2013 **ITALIAN STYLING**

2013 Fiat 500 1.2 pop Finished in white Italian styling Immaculate condition throughout Only 63k MOT'd to August 2025

For further details contact Jonathan on 07752822625

| Miles:           | 63000       |
|------------------|-------------|
| Fuel Type:       | Petrol      |
| Transmission:    | Manual      |
| Colour:          | White       |
| Engine Size:     | 1242        |
| Tax Band:        | C (£35 p/a) |
| Body Style:      | Hatchback   |
| Insurance group: | 5U          |
| Reg:             | UJZ5313     |
|                  |             |