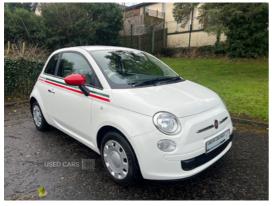

## Fiat 500 1.2 Pop 3dr [Start Stop] | 2013 **ITALIAN STYLING**

2013 Fiat 500 1.2 pop Finished in white Italian styling Immaculate condition throughout Only 63k MOT'd to August 2025

For further details contact Jonathan on 07752822625

| Miles:           | 63000       |
|------------------|-------------|
| Fuel Type:       | Petrol      |
| Transmission:    | Manual      |
| Colour:          | White       |
| Engine Size:     | 1242        |
| Tax Band:        | C (£35 p/a) |
| Body Style:      | Hatchback   |
| Insurance group: | 5U          |
| Reg:             | UJZ5313     |
|                  |             |