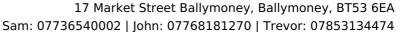

## Fiat 500 1.2 Pop 3dr [Start Stop] | 2013 **ITALIAN STYLING**

2013 Fiat 500 1.2 pop Finished in white Italian styling Immaculate condition throughout Only 63k MOT'd to August 2025

For further details contact Jonathan on 07752822625

| Miles:           | 63000       |
|------------------|-------------|
| Fuel Type:       | Petrol      |
| Transmission:    | Manual      |
| Colour:          | White       |
| Engine Size:     | 1242        |
| Tax Band:        | C (£35 p/a) |
| Body Style:      | Hatchback   |
| Insurance group: | 5U          |
| Reg:             | UJZ5313     |
|                  |             |