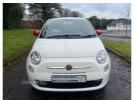

## Fiat 500 1.2 Pop 3dr [Start Stop] | 2013 **ITALIAN STYLING**

2013 Fiat 500 1.2 pop Finished in white Italian styling Immaculate condition throughout Only 63k MOT'd to August 2025

For further details contact Jonathan on 07752822625

| Miles:           | 63000       |
|------------------|-------------|
| Fuel Type:       | Petrol      |
| Transmission:    | Manual      |
| Colour:          | White       |
| Engine Size:     | 1242        |
| Tax Band:        | C (£35 p/a) |
| Body Style:      | Hatchback   |
| Insurance group: | 5U          |
| Reg:             | UJZ5313     |
|                  |             |